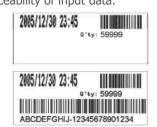

## Option: Label printing and Bar Code copy:

The counter offers the possibility to connect a thermal transfer printer to print barcode labels. A barcode reader can be used to copy the original barcode (traceability), print the quantity, date, time, etc..., the traceability of input data.