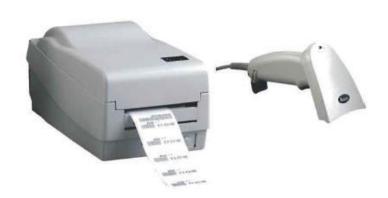

## Option: Label printing and Bar Code copy:

The counter offers the possibility to connect a thermal transfer printer to print barcode labels. A barcode reader can be used to copy the original barcode (traceability), print the quantity, date, time, etc..., the traceability of input data.