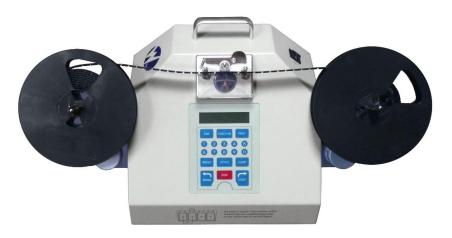

The SMD Reel Counting Equipment can count and count down SMD components packed in Reels, with speed and precision. It is an essential equipment for the management of SMD components.

## Features and specifications:

- High accuracy
- o Suitable for packaging SMD Tape and Reels
- Pre-set counting, double-check using reversed direction counting
- Easy operation

| Count                                | From -999 999 to +999 999                              |
|--------------------------------------|--------------------------------------------------------|
| Carrier Tape Width                   | 8, 12, 16, 24, 32, 44, 56, 72 mm                       |
| Reels Diameter                       | 180, 330, 380 mm / 7, 13, 15 inches                    |
| Pitch                                | 2, 4, 8, 12, 16, 24, 28, 32, 36, 40, 44, 48, 52, 56 mm |
| Pocket maximum Depth                 | 48mm                                                   |
| Dimensions (W $\times$ D $\times$ H) | 410 × 235 × 240 mm                                     |
| Power supply                         | 230 - 240VAC, 50/60Hz                                  |
| Power consumption                    | 25W/h                                                  |
| Weight                               | 9,5kg                                                  |